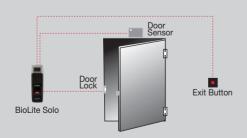

| 2 inputs for exit switch and door sensor       |
| Internal relay                   | deadbolt, EM lock, door strike, automatic door |
| Ingress protection rate          | IP65 class                                     |
| LCD                              | 128 X 64 pixel black & white                   |
| Keypad                           | 3x4 keypad, 3 navigation key                   |
| User interface                   | multi-color LED and multi-tone buzzer          |
| Log capacity                     | 5,000 events                                   |
| Operating voltage                | 12VDC                                          |
| Size                             | 60 x 185 x 40mm (W x H x D)                    |

### System Configuration

#### 1) Standalone



#### 2) Standalone(Secure)



## Suprema Inc.

16F Parkview Office Tower, Jeongja, Bundang, Seongnam, Gyeonggi, 463-863 Korea

Tel: +82-31-783-4502, Fax: +82-31-783-4503

**E-mail**: sales@supremainc.com **Homepage**: www.supremainc.com