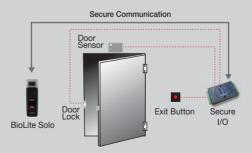

xit switch and door sensor       |
| Internal relay                   | deadbolt, EM lock, door strike, automatic door |
| Ingress protection rate          | IP65 class                                     |
| LCD                              | 128 X 64 pixel black & white                   |
| Keypad                           | 3x4 keypad, 3 navigation key                   |
| User interface                   | multi-color LED and multi-tone buzzer          |
| Log capacity                     | 5,000 events                                   |
| Operating voltage                | 12VDC                                          |
| Size                             | 60 x 185 x 40mm (W x H x D)                    |

### System Configuration

#### 1) Standalone



#### 2) Standalone(Secure)



## Suprema Inc.

16F Parkview Office Tower, Jeongja, Bundang, Seongnam, Gyeonggi, 463-863 Korea

Tel: +82-31-783-4502, Fax: +82-31-783-4503

**E-mail**: sales@supremainc.com **Homepage**: www.supremainc.com