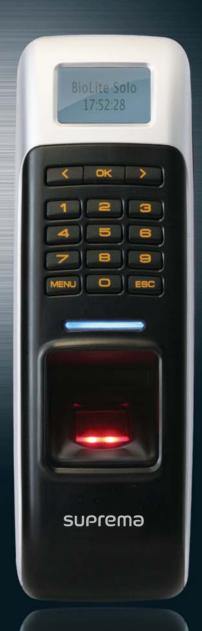

# Suprema BioLite Solo

**Standalone Outdoor Fingerprint Lock** 

BioLite Solo | BioLite Solo is a simple standalone access control device providing biometric security and convenience. Using a graphic LCD and a keypad, it is very easy to enroll or delete users right on the device without any PC connection. With IP65 rated weatherproof design, BioLite Solo can be an ideal solution for access control of small offices, shops and residential houses either for indoor or outdoor use.

### **Features**

- \* Complete standalone operation without PC connection
- \* Outdoor spec with waterproof and weatherproof (IP65)
- \* Graphic LCD and keypad for easy user interface
- \* Built-in relay and switch input for direct lock interface
- \* Optional external relay unit for secure door control
- \* Compact, slim and elegant design
- \* Log storage for audit trail

| Specifications                   |                                                |
|----------------------------------|------------------------------------------------|
| Fingerprint sensor               | 500dpi optical sensor                          |
| User capacity                    | 200 users (400 fingerprint templates)          |
| Fingerprint identification speed | less than 1 second                             |
| Operation modes                  | Fingerprint, PIN, Fingerprint + PIN            |
| TTL I/O                          | 2 inputs for exit switch and door sensor       |
| Internal relay                   | deadbolt, EM lock, door strike, automatic door |
| Ingress protection rate          | IP65 class                                     |
| LCD                              | 128 X 64 pixel black & white                   |
| Keypad                           | 3x4 keypad, 3 navigation key                   |
| User interface                   | multi-color LED and multi-tone buzzer          |
| Log capacity                     | 5,000 events                                   |
| Operating voltage                | 12VDC                                          |
| Size                             | 60 x 185 x 40mm (W x H x D)                    |